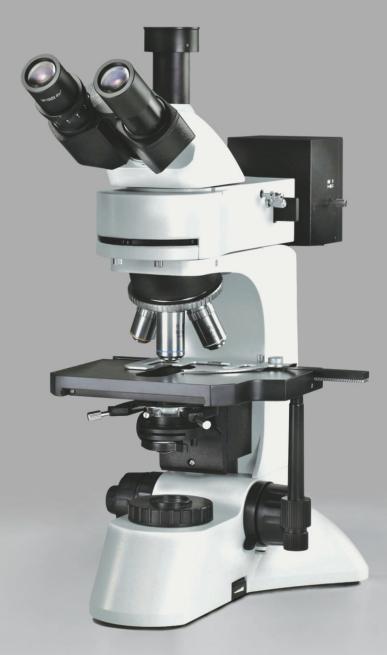

# M – FL 200 Trinocular LED fluorescence microscope

M-FL 200 is a dedicated Epi-Fluorescence microscope most suitable for beginners with affordable priced. Incorporating Infinity corrected optical system and employing plan objectives lenses as standard of image clarity and flatness in a wide range of observation methods Siedentopf observation head, double-plate stage, inward nosepiece reduces fatigue during long observations.

Upgradable with phase contrast, simple polarizing, Dark field observations with Digital Photomicrography.

### **Trinocular Observation Head**

- Siedentopf observation head inclined at 30° rotatable at 360°.
- Diopter adjustment ring on ocular tube.
- Interpupillary distance from 55mm to 75mm.

# Mechanical Body

- Co-axial focusing system provided PRE-FOCUSING LEVER & TENSION ADJUSTMENT RING is available on right & left side respectively.
- The mechanical stage is 210mmX140mm and has co-axial low positioned controls.
- The built-in-base illumination system is incorporated.
- 3V high brightness white LED, adjustable brightness .